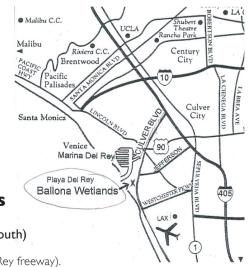

## Directions to Ballona Wetlands

From the 405 Freeway (North or South)

Take the 90 Freeway West (Marina Del Rey freeway).

Turn left at the first stoplight, Culver Boulevard, and follow it into Playa Del Rey (approximately 2 miles).

Entrance to the wetlands is located behind Gordon's Market at 303 Culver Blvd. Free parking in the lot behind the market.